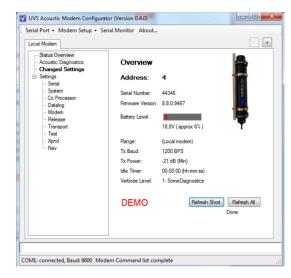

# **Battery Life**

Battery life is a major issue for modem deployments. Extensive testing of battery discharge curve characteristics is "built-in" to the Configurator – taking the guess work out of knowing your remaining battery life and ensuring you do not have a mission failure due to a battery capacity issue.

## Features

- · Simple graphical interface
- Status check, setup and control of modems
- Multiple modems displayed on separate tabs
- Control and setup subsea modems through acoustic link
- Perform acoustic link quality tests and display results in user friendly format
- · Save configuration settings for easy setup in the future
- Battery energy-level reading

## Benefits

- Eliminates the need to learn modem serial command set
- Save time and money in setting up modems
- Know the status of your batteries before you launch
- · Eliminate lost data due to battery life issues