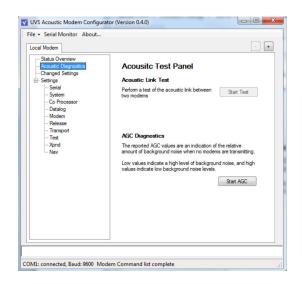

## Features

- · Simple graphical interface
- Status check, setup and control of modems
- Multiple modems displayed on separate tabs
- Control and setup subsea modems through acoustic link
- Perform acoustic link quality tests and display results in user friendly format
- · Save configuration settings for easy setup in the future
- Battery energy-level reading