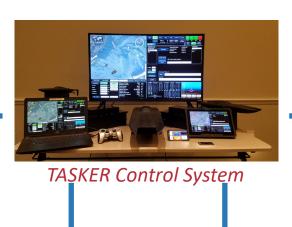

## **TASKER C2 System**

Paris Gara

Autonomous Mission Planning

Mobile Command Center (MCC)

Real time video

Operate it from anywhere - Shore, shipboard, or riverine craft

**Control it** through the user-friendly Pilot Center interface - autonomous, semiautonomous, or full control missions.

**Situational awareness** - Mission Map, real-time video and centered sensor interface

Multiple Mobile Control Center (MCC) options via command center, laptop, tablet, or ground control station

Requires minimal training to operate