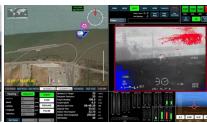

**Situational awareness** - Mission Map, real-time video and centered sensor interface

Multiple Mobile Control Center (MCC) options via command center, laptop, tablet, or ground control station

Requires minimal training to operate