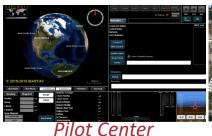

## **TASKER C2 System**

Paris Gara

Autonomous Mission Planning

Mobile Command Center (MCC)

Real time video

Operate it from anywhere - Shore, shipboard, or riverine craft

**Control it** through the user-friendly Pilot Center interface - autonomous, semiautonomous, or full control missions.